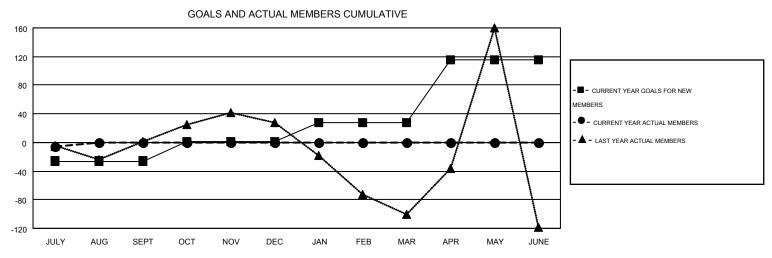

## GOALS AND ACTUAL NEW CLUBS CUMULATIVE

| DROPPED CLUBS: 2 |    | 15 CLUBS OF 436 ADDED 1 OR MORE | GENDER DISTRIBUTION   |                |    |
|------------------|----|---------------------------------|-----------------------|----------------|----|
|                  |    | NEW MEMBERS                     | MALE                  | 9,744 (85.63%) |    |
| DROPPED MEMBERS  |    |                                 | FEMALE                | 1,635 (14.37%) |    |
| DECEASED         | 7  | CLICK HERE FOR HEALTH           |                       |                | 12 |
| CLUB CANCELLED 0 |    | ASSESSMENT DATA                 | FAMILY UNIT MEMBERS   |                |    |
| OTHER            | 18 |                                 | HEAD OF HOUSEHOLD     |                | 6  |
| TOTAL            | 25 |                                 | NON-HEAD OF HOUSEHOLD |                |    |