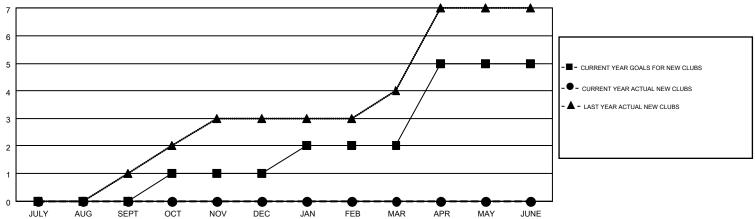

## GOALS AND ACTUAL NEW CLUBS CUMULATIVE

| DROPPED CLUBS: 2 |    | 15 CLUBS OF 436 ADDED 1 OR MORE | GENDER DISTRIBUTION   |                |    |
|------------------|----|---------------------------------|-----------------------|----------------|----|
|                  |    | NEW MEMBERS                     | MALE                  | 9,744 (85.63%) |    |
| DROPPED MEMBERS  |    |                                 | FEMALE                | 1,635 (14.37%) |    |
| DECEASED         | 7  | CLICK HERE FOR HEALTH           |                       |                | 12 |
| CLUB CANCELLED 0 |    | ASSESSMENT DATA                 | FAMILY UNIT MEMBERS   |                |    |
| OTHER            | 18 |                                 | HEAD OF HOUSEHOLD     |                | 6  |
| TOTAL            | 25 |                                 | NON-HEAD OF HOUSEHOLD |                |    |